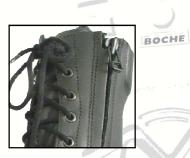

UPPER

**INNER LINING** 

FOOTWEAR

WEIGHT

SIZE

**ZIP AND SHOELACE** 

SOLING TECHNOLOGY

- Strong and flexible shoe
  - **Fully padded** 
    - Light and comfortable

2 high strength lateral "spiral" zippers,

150mm long round shoelace.

1,6kg by pair size 42.

35 to 48 (Europe), 3 to 13 (UK).

Cemented assembly, Nitrile rubber outsole, Three assembly stitches.

the upper.

Fabrics lining.