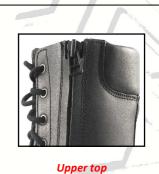

UPPER

**INNER LINING** 

FOOTWEAR

WEIGHT

SIZE

**ZIP AND SHOELACE** 

SOLING TECHNOLOGY

- Strong and flexible shoe
  - **Fully padded** 
    - Light and comfortable

Foam and black leather padding at the top of