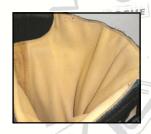

## **FIREFIGHTING BOOTS**

2 rapid fit zippers

**Full Leather Lining** 

**UPPER** 2.2 ± 0.2 mm black grain leather, Fire resistant and waterproof.

**INNER LINING** 1.2mm leather lining on the vamp.

**ZIP AND SHOELACE** 2 lateral curved metal zippers, 150cm long round shoelace.