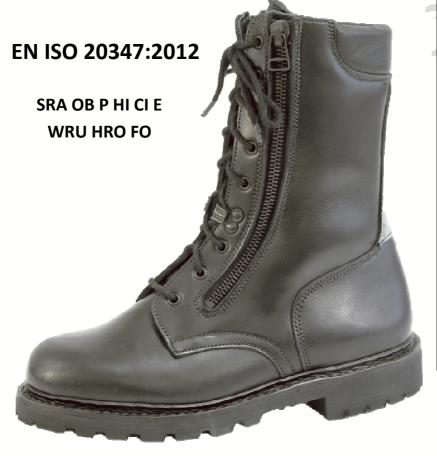

## **FIREFIGHTING BOOTS**

2 rapid fit zippers

**Full Leather Lining** 

**UPPER** 2.2 ± 0.2 mm black grain leather, Fire resistant and waterproof.

**INNER LINING** 1.2mm leather lining on the vamp.

**ZIP AND SHOELACE** 2 lateral curved metal zippers, 150cm long round shoelace.

**THREADS** Polyester threads.

**HIGH VISIBILITY** Reflective panel on the back of the shoe.

**INSOLE** Non removable vegetal leather insole.

35 to 50 (Europe) 3-14 (UK)

SOLING TECHNOLOGY Norwegian assembly,

Nitrile rubber outsole, Slip resistant **(SRA)**, High abrasion resistance, Antistatic,

High heat resistance (HRO),

Thermal insulation to heat (HI) and cold (CI).

Possibility to have the sole redone as the original one,