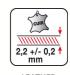

## **FIREFIGHTING BOOTS**

2 rapid fit zippers

**Full Leather Lining** 

**UPPER** 2.2 ± 0.2 mm black grain leather, Fire resistant and waterproof.

**INNER LINING** 1.2mm leather lining on the vamp.

**ZIP AND SHOELACE** 2 lateral curved metal zippers, 150cm long round shoelace.

Protective stainless steel midsole.

LEATHER THICKNESS

LEATHER LINING

SHOCKS ABSORPTION

NORVEGIAN ASSEMBLY

STAINLESS STEEL MIDSOLE