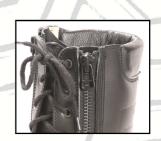

## **FIREFIGHTING BOOTS**

2 rapid fit zippers

**Full Leather Lining** 

**UPPER** 2.2 ± 0.2 mm black grain leather, Fire resistant and waterproof.

**INNER LINING** 1.2mm leather lining on the vamp.

**ZIP AND SHOELACE** 2 lateral curved metal zippers, 150cm long round shoelace.